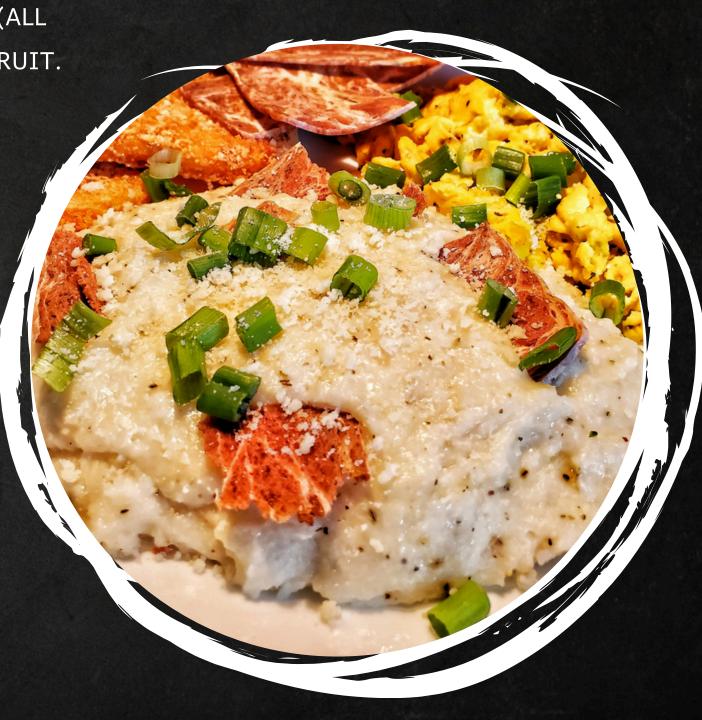

### BURGEEZY

BRUNCH CATERING MENU

10 PERSON MINIMUM. INCLUDES ENTREE, MEAT OPTION, SIDE OPTION AND FRESH FRUIT.

#### SIDES

EGGZ SCRAMBLED

EGGZ SCRAMBLED. CHEEZE AND VEGGIES OPTIONAL

BREAKFAST POTATOES

SKILLET COOKED BREAKFAST POTATOES (BE PEPPERS, ONIONS)

**GRITS** 

CREAMY AND SAVORY GRITS SERVED WITH SIDE OF GREEN ONIONS