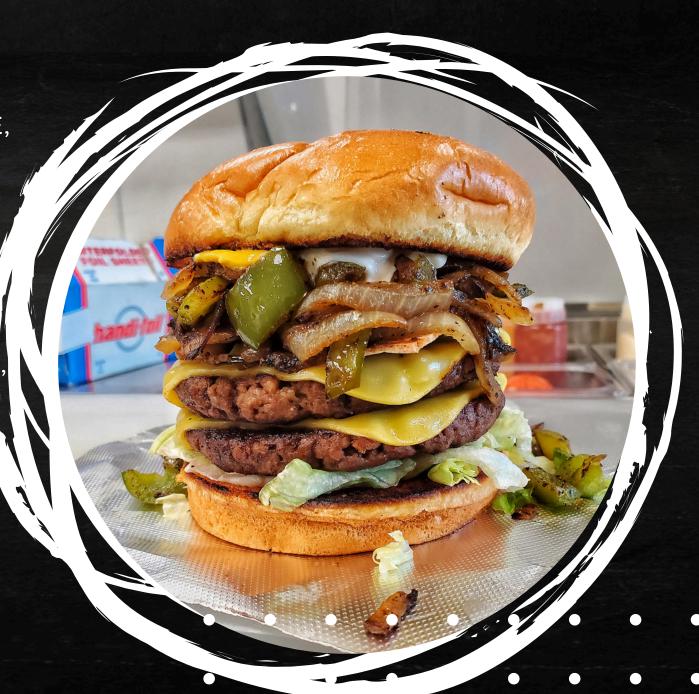

#### DELUXE BURGERS (SINGLES)

CLASSIC

PATTY TOPPED WITH AMERICAN CHEEZE, LETTUCE, TOMATO, ONIONS, PICKLE, AND BURGEEZY SAUCE.

PHILLY CHEESESTEAK

PATTY TOPPED WITH PROVOLONE CHEEZE, LETTUCE, TOMATO, GRILLED ONIONS, BELL PEPPER, MUSHROOM, JALAPEÑO, MAYO, AND MUSTARD.

**BBQ BACON** 

PATTY TOPPED WITH PROVOLONE CHEEZE, LETTUCE, PICKLES, GRILLED ONIONS, BACON, BBQ SAUCE AND CHIPOTLE MAYO

PINEAPPLE EXPRESS

PATTY TOPPED WITH PROVOLONE CHEEZE, LETTUCE, SWEET PICKLES, GRILLED PINEAPPLE, GRILLED ONIONS, BACON, BBQ SAUCE AND CHIPOTLE MAYO