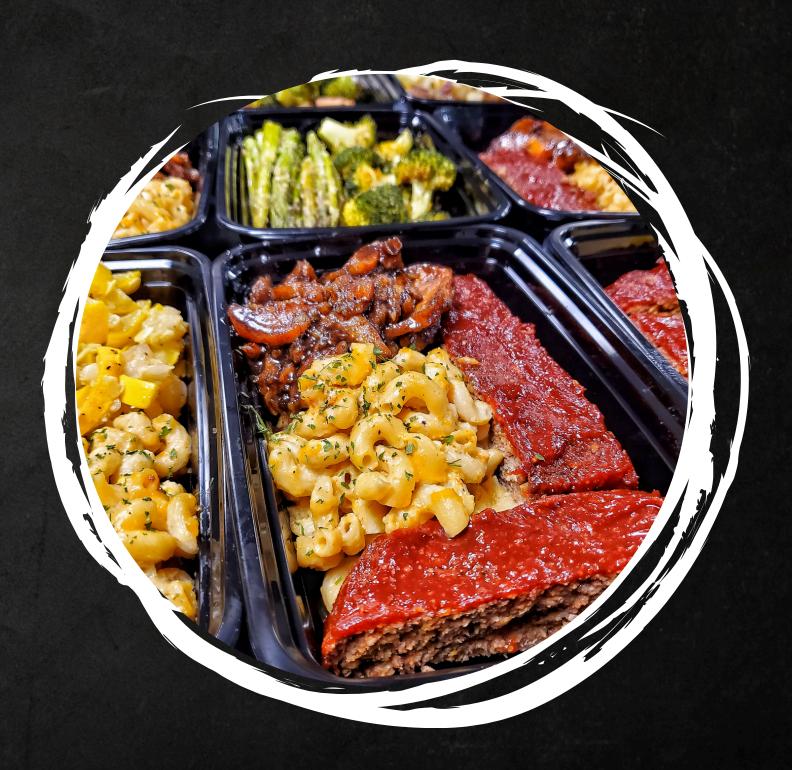

## SOUL FOOD CATERING MENU

INCLUDES CORNBREAD MUFFINS, DOES NOT INCLUDE DESSERT\*

\* GLUTEN-FREE OPTIONS AVAILABLE

**10 PERSON MINIMUM** 

CAULIFLOWER WINGS \*

MEAT LOAF \*

RIBZ \*

#### PICK TWO

MAC N CHEEZE \*

CANDIED YAMS \*

MASHED POTATOES & GRAVY \*

COLESLAW\*

POTATO SALAD\*

SPAGHETTI\*

COLLARD GREENS\*