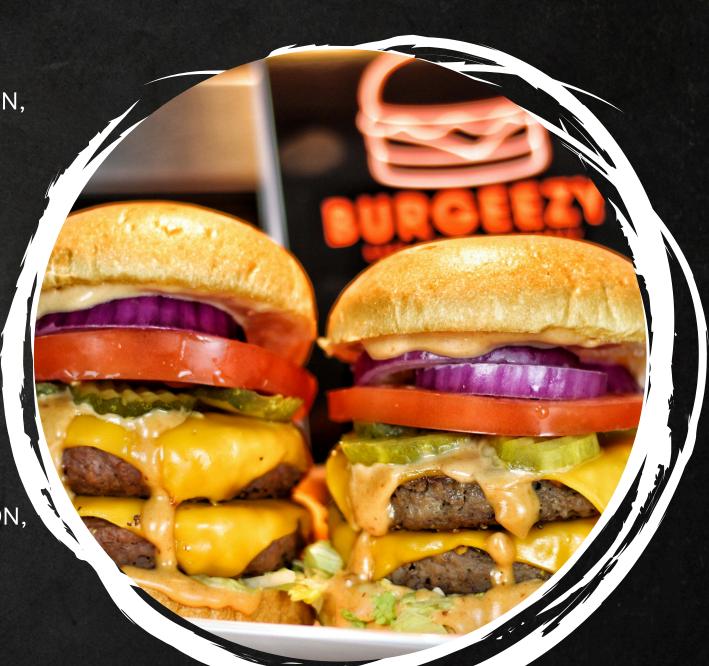

#### DELUXE BURGERS (SINGLES)

CLASSIC

PATTY TOPPED WITH AMERICAN CHEEZE, LETTUCE, TOMATO, ONIONS, PICKLE, AND BURGEEZY SAUCE.

PHILLY CHEESESTEAK

PATTY TOPPED WITH PROVOLONE CHEEZE, LETTUCE, TOMATO, GRILLED ONIONS, BELL PEPPER, MUSHROOM, JALAPEÑO, MAYO, AND MUSTARD.

B.E.T.O

PATTY TOPPED WITH AMERICAN CHEEZE, SPRING MIX LETTUCE, TOMATO, EGG, BACON, GRILLED ONION, AND BURGEEZY SAUCE

**BIG BURGEEZY** 

2 PATTIES TOPPED WITH AMERICAN CHEEZE, LETTUCE, TOMATO, ONIONS, PICKLE, AND BURGEEZY SAUCE.