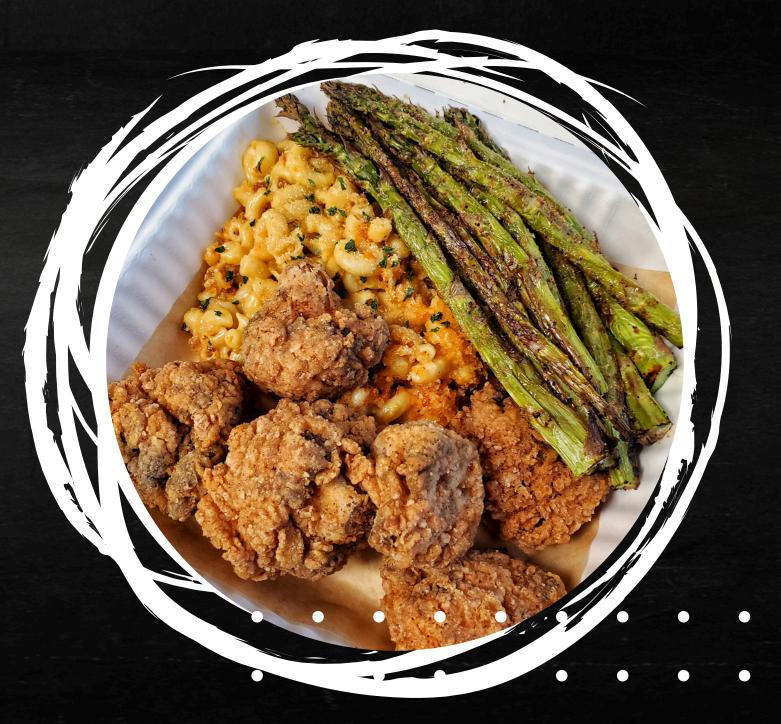

## SOUL FOOD CATERING MENU

INCLUDES CORNBREAD MUFFINS, DOES NOT INCLUDE DESSERT\*

\* GLUTEN-FREE OPTIONS AVAILABLE

**10 PERSON MINIMUM** 

CAULIFLOWER WINGS \*

MEAT LOAF \*

RIBZ \*

#### PICK TWO

MAC N CHEEZE \*

CANDIED YAMS \*

MASHED POTATOES & GRAVY \*

COLESLAW\*

POTATO SALAD\*

SPAGHETTI\*

COLLARD GREENS\*