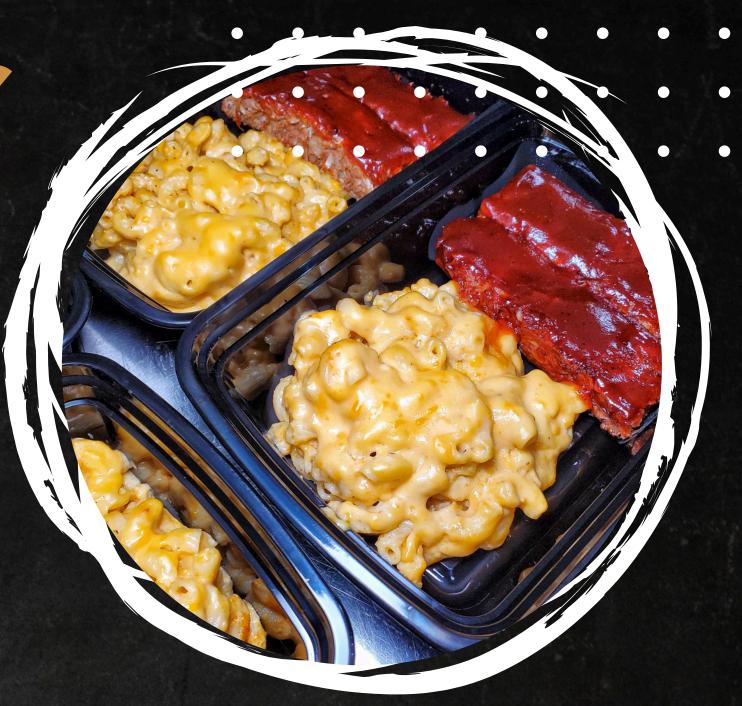

## SOUL FOOD CATERING MENU

INCLUDES CORNBREAD MUFFINS, DOES NOT INCLUDE DESSERT\*

\* GLUTEN-FREE OPTIONS AVAILABLE

**10 PERSON MINIMUM** 

CAULIFLOWER WINGS \*

MEAT LOAF \*

RIBZ \*

#### PICK TWO

MAC N CHEEZE \*

CANDIED YAMS \*

MASHED POTATOES & GRAVY \*

COLESLAW\*

POTATO SALAD\*

SPAGHETTI\*

COLLARD GREENS\*