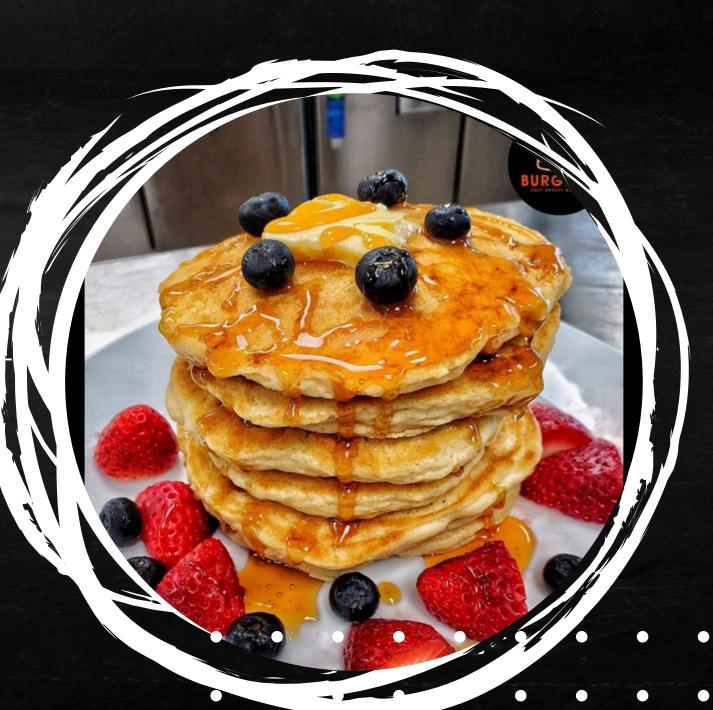

#### ENTRÉES

FRENCH TOAST

FLUFFY TEXAS TOAST DIPPED IN FRENCH TOAST BATTER. SERVED WITH FRESH FRUIT.

**PANCAKES** 

ORIGINAL FLUFFY BUTTERMILK PANCAKES (ALL VEGAN OF COURSE). SERVED WITH FRESH FRUIT.

WAFFLES