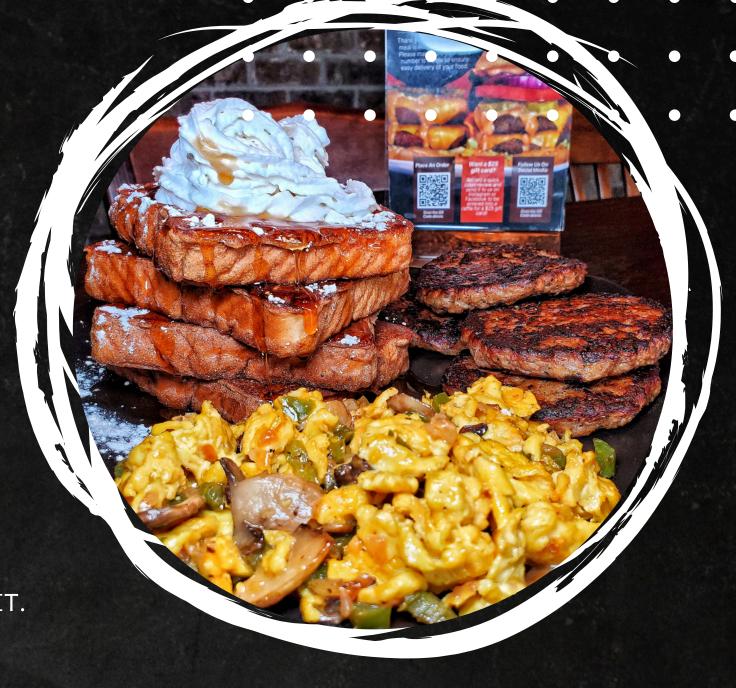

### BURGEEZY

BRUNCH CATERING MENU

10 PERSON MINIMUM. INCLUDES ENTREE, MEAT OPTION, SIDE OPTION AND FRESH FRUIT.

#### ENTRÉES

FRENCH TOAST

FLUFFY TEXAS TOAST DIPPED IN FRENCH TOAST BATTER. SERVED WITH FRESH FRUIT.

**PANCAKES** 

ORIGINAL FLUFFY BUTTERMILK PANCAKES (ALL VEGAN OF COURSE). SERVED WITH FRESH FRUIT.

WAFFLES

#### **PROTEINS**

SOY BASED AND SOY FREE OPTIONS AVAILABLE FOR SAUSAGE PATTIES.

SAUSAGE LINKS

SOY FREE SAUSAGE LINKS

BACON

SOY AND WHEAT BASED BACON.